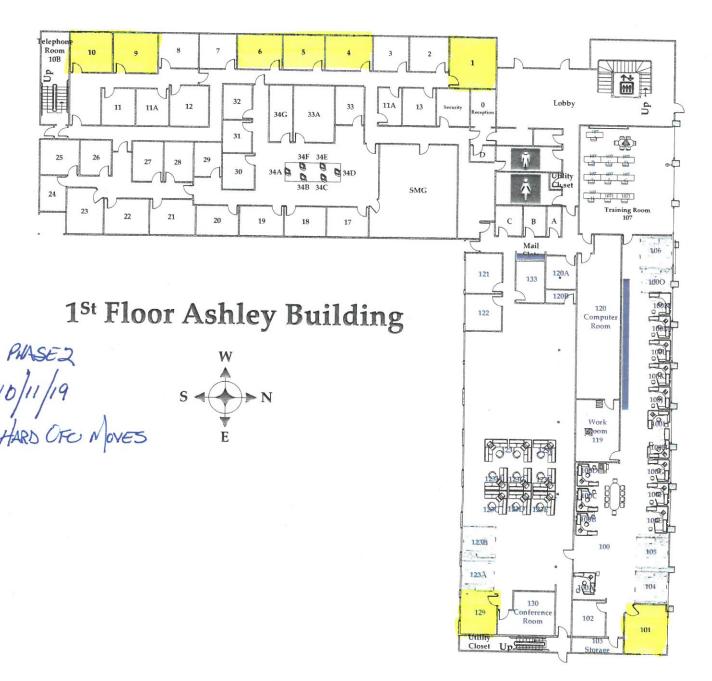

## EXHIBIT 2 PHASE II

| Ashley Building 1 <sup>st</sup> floor: Director's Hallway, Program Operations, Information Services, Administrative Services, Human Resources Ashley Building 2 <sup>nd</sup> floor: Program Services, Central Area II Annex |          |
|------------------------------------------------------------------------------------------------------------------------------------------------------------------------------------------------------------------------------|----------|
| offices Ashley Building 1st and 2nd floor 12 additional offices                                                                                                                                                              |          |
| Lafayette Building 2 <sup>nd</sup> floor: 5 additional offices                                                                                                                                                               |          |
| Howard Building 1st floor: Office #124                                                                                                                                                                                       |          |
| Turner Building 1 <sup>st</sup> and 2 <sup>nd</sup> floor 2 additional offices                                                                                                                                               |          |
| Items                                                                                                                                                                                                                        | Quantity |
| Desks                                                                                                                                                                                                                        | 21       |
| Sit-to-Stand                                                                                                                                                                                                                 | 25       |
| Credenza                                                                                                                                                                                                                     | 21       |
| Desk Chairs                                                                                                                                                                                                                  | 408      |
| Side Chairs                                                                                                                                                                                                                  | 383      |
| Bookcases                                                                                                                                                                                                                    | 36       |
| Tables                                                                                                                                                                                                                       | 43       |
| File Cabinets                                                                                                                                                                                                                | 67       |
| Storage Cabinets                                                                                                                                                                                                             | 29       |
| Conference Tables                                                                                                                                                                                                            | 70       |
| Conference Chairs                                                                                                                                                                                                            | 186      |
| Training Tables                                                                                                                                                                                                              | 42       |
| Training Chairs                                                                                                                                                                                                              | 84       |
| Bulletin/White boards                                                                                                                                                                                                        | 65       |
| Ladders                                                                                                                                                                                                                      | 4        |
| Podium & Stool                                                                                                                                                                                                               | 6        |
| Carts                                                                                                                                                                                                                        | 11       |
| Hand Truck                                                                                                                                                                                                                   | 5        |
| Safety Equipment                                                                                                                                                                                                             | 48       |
| Cluster Seating                                                                                                                                                                                                              | 3        |
| Easels                                                                                                                                                                                                                       | 4        |
| Packed and Labeled Boxes                                                                                                                                                                                                     | 900      |
| Table Top Sorters                                                                                                                                                                                                            | 14       |