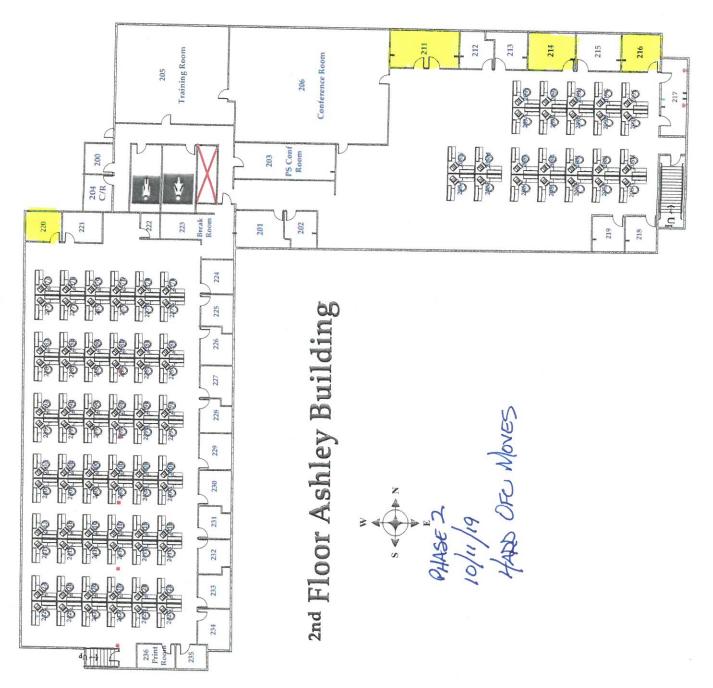

## EXHIBIT 2 PHASE II

| Ashley Building 1 <sup>st</sup> floor: Director's Hallway, Program Operations, Information Services, Administrative Services, Human Resources Ashley Building 2 <sup>nd</sup> floor: Program Services, Central Area II Annex |          |
|------------------------------------------------------------------------------------------------------------------------------------------------------------------------------------------------------------------------------|----------|
| offices Ashley Building 1st and 2nd floor 12 additional offices                                                                                                                                                              |          |
| Lafayette Building 2 <sup>nd</sup> floor: 5 additional offices                                                                                                                                                               |          |
| Howard Building 1st floor: Office #124                                                                                                                                                                                       |          |
| Turner Building 1 <sup>st</sup> and 2 <sup>nd</sup> floor 2 additional offices                                                                                                                                               |          |
| Items                                                                                                                                                                                                                        | Quantity |
| Desks                                                                                                                                                                                                                        | 21       |
| Sit-to-Stand                                                                                                                                                                                                                 | 25       |
| Credenza                                                                                                                                                                                                                     | 21       |
| Desk Chairs                                                                                                                                                                                                                  | 408      |
| Side Chairs                                                                                                                                                                                                                  | 383      |
| Bookcases                                                                                                                                                                                                                    | 36       |
| Tables                                                                                                                                                                                                                       | 43       |
| File Cabinets                                                                                                                                                                                                                | 67       |
| Storage Cabinets                                                                                                                                                                                                             | 29       |
| Conference Tables                                                                                                                                                                                                            | 70       |
| Conference Chairs                                                                                                                                                                                                            | 186      |
| Training Tables                                                                                                                                                                                                              | 42       |
| Training Chairs                                                                                                                                                                                                              | 84       |
| Bulletin/White boards                                                                                                                                                                                                        | 65       |
| Ladders                                                                                                                                                                                                                      | 4        |
| Podium & Stool                                                                                                                                                                                                               | 6        |
| Carts                                                                                                                                                                                                                        | 11       |
| Hand Truck                                                                                                                                                                                                                   | 5        |
| Safety Equipment                                                                                                                                                                                                             | 48       |
| Cluster Seating                                                                                                                                                                                                              | 3        |
| Easels                                                                                                                                                                                                                       | 4        |
| Packed and Labeled Boxes                                                                                                                                                                                                     | 900      |
| Table Top Sorters                                                                                                                                                                                                            | 14       |