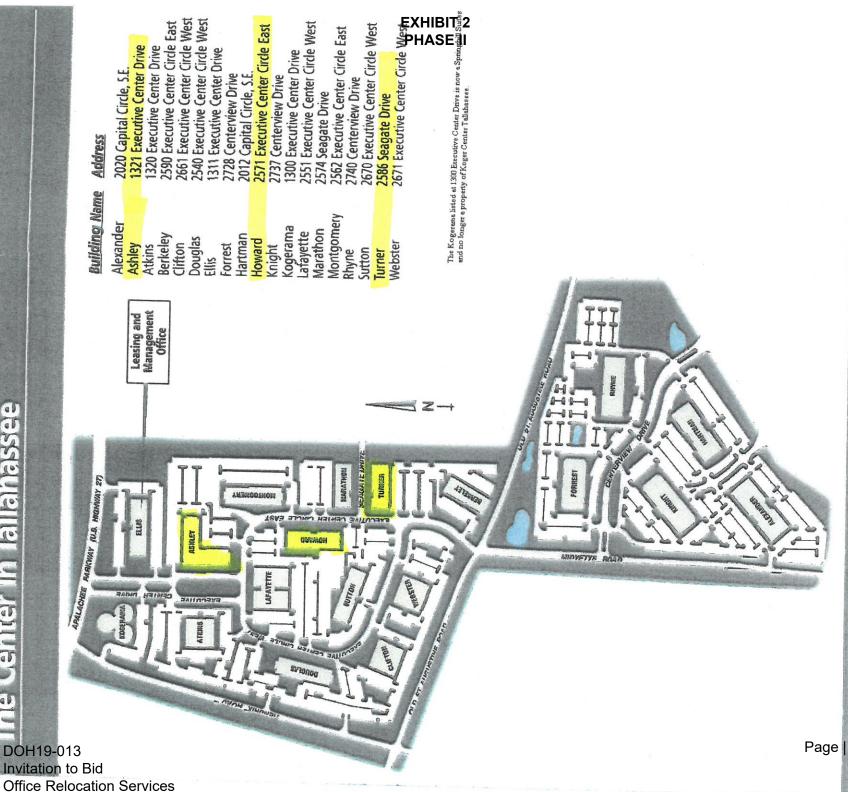

## EXHIBIT 2 PHASE II

| Ashley Building 1 <sup>st</sup> floor: Director's Hallway, Program Operations, Information Services, Administrative Services, Human Resources Ashley Building 2 <sup>nd</sup> floor: Program Services, Central Area II Annex |          |
|------------------------------------------------------------------------------------------------------------------------------------------------------------------------------------------------------------------------------|----------|
| offices Ashley Building 1st and 2nd floor 12 additional offices                                                                                                                                                              |          |
| Lafayette Building 2 <sup>nd</sup> floor: 5 additional offices                                                                                                                                                               |          |
| Howard Building 1st floor: Office #124                                                                                                                                                                                       |          |
| Turner Building 1 <sup>st</sup> and 2 <sup>nd</sup> floor 2 additional offices                                                                                                                                               |          |
| Items                                                                                                                                                                                                                        | Quantity |
| Desks                                                                                                                                                                                                                        | 21       |
| Sit-to-Stand                                                                                                                                                                                                                 | 25       |
| Credenza                                                                                                                                                                                                                     | 21       |
| Desk Chairs                                                                                                                                                                                                                  | 408      |
| Side Chairs                                                                                                                                                                                                                  | 383      |
| Bookcases                                                                                                                                                                                                                    | 36       |
| Tables                                                                                                                                                                                                                       | 43       |
| File Cabinets                                                                                                                                                                                                                | 67       |
| Storage Cabinets                                                                                                                                                                                                             | 29       |
| Conference Tables                                                                                                                                                                                                            | 70       |
| Conference Chairs                                                                                                                                                                                                            | 186      |
| Training Tables                                                                                                                                                                                                              | 42       |
| Training Chairs                                                                                                                                                                                                              | 84       |
| Bulletin/White boards                                                                                                                                                                                                        | 65       |
| Ladders                                                                                                                                                                                                                      | 4        |
| Podium & Stool                                                                                                                                                                                                               | 6        |
| Carts                                                                                                                                                                                                                        | 11       |
| Hand Truck                                                                                                                                                                                                                   | 5        |
| Safety Equipment                                                                                                                                                                                                             | 48       |
| Cluster Seating                                                                                                                                                                                                              | 3        |
| Easels                                                                                                                                                                                                                       | 4        |
| Packed and Labeled Boxes                                                                                                                                                                                                     | 900      |
| Table Top Sorters                                                                                                                                                                                                            | 14       |