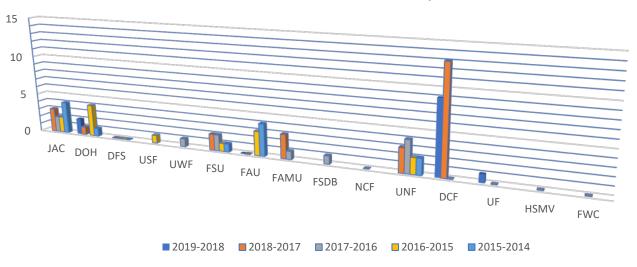

#### Claims Experience by Named Insured

| Agency      | 2019-2018     | 2018-2017     | 2017-2016 | 2016-2015 | 2015-2014 |
|-------------|---------------|---------------|-----------|-----------|-----------|
| JAC         |               | 3             | 2         | 2         | 4         |
| DOH         | 2             | 1             |           | 4         | 1         |
| USF         |               |               |           | 1         |           |
| UWF         |               |               | 1         |           |           |
| FSU         |               | 2             | 2         | 1         | 1         |
| FAU         | Not on Policy | Not on Policy |           | 3         | 4         |
| FAMU        |               | 3             | 1         |           |           |
| FSDB        |               |               | 1         |           |           |
| UNF         |               | 3             | 4         | 2         | 2         |
| DCF         | 9             | 13            |           |           |           |
| UF          | 1             |               |           |           |           |
| 5 yr. Total | 15            | 27            | 11        | 18        | 21        |

### 2014-2019 Annual Number of Claims Filed by Named Insured

STATE OF FLORIDA SUITE 360 4050 ESPLANDE WAY TALLAHASSEE, FL 32399-0000