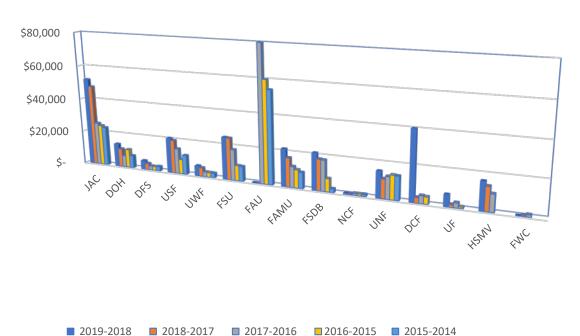

#### **Historical Premiums**

|               | @ policy inception |            |                  |               |               |                      |
|---------------|--------------------|------------|------------------|---------------|---------------|----------------------|
| Policy Yr.    | Premium            |            | # of<br>Vehicles | Losses        | Loss<br>Ratio | Avg cost per Vehicle |
| 2018-2019     | \$                 | 243,919.00 | 196              | \$ 21,460.00  | 9%            | \$ 1,244.48          |
| 2017-2018     | \$                 | 177,714.00 | 142              | \$ 29,053.00  | 16%           | \$ 1,251.51          |
| 2016-2017     | \$                 | 286,637.02 | 226              | \$ 157,646.87 | 55%           | \$ 1,268.31          |
| 2015-2016     | \$                 | 219,397.41 | 221              | \$ 25,372.95  | 12%           | \$ 992.75            |
| 2014-2015     | \$                 | 192,516.40 | 161              | \$ 33,457.83  | 17%           | \$ 1,195.75          |
| 5 yr. average | \$                 | 224,036.77 | 189              | \$ 53,398.13  | 22%           | \$ 1,190.56          |

### 2014-2019 Premiums By Named Insured at Renewal