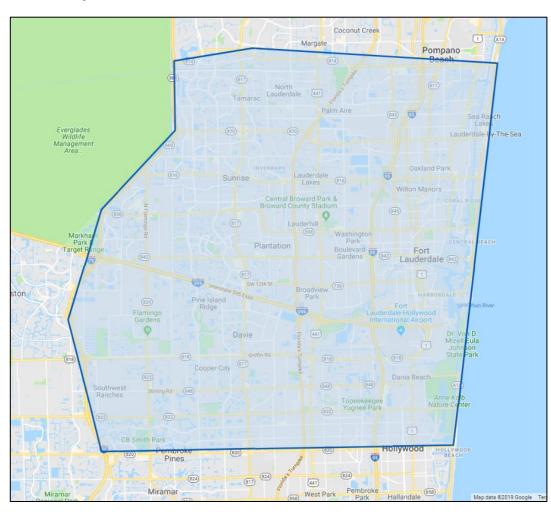

The Proposer/Lessor shall be responsible for build-out and clean up and shall provide the Agency with a clean and ready to operate space.

Boundaries - location must be within or abutting the following boundaries (locations outside listed boundaries will be deemed non-responsive):

North Boundary: SR 814 East Boundary: Atlantic Ocean South Boundary: SR 820 West Boundary: I-75 and SR 869

| The number of square feet offered in the Proposed Space is:     |  |  |  |  |
|-----------------------------------------------------------------|--|--|--|--|
| ocation of the Proposed Space within the building or buildings: |  |  |  |  |
|                                                                 |  |  |  |  |
| Complete address of the Proposed Space is:                      |  |  |  |  |
|                                                                 |  |  |  |  |